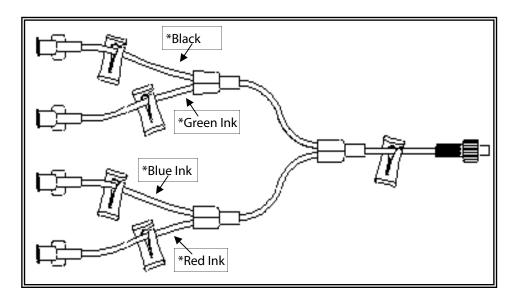

## Standard Multi-Access Extension Set

Quadfurcated extension set, minibore tubing, female luer locks, non-removable slide clamps, rotating male luer lock

Approx. Priming Volume: Varies Approx. Length: 7"