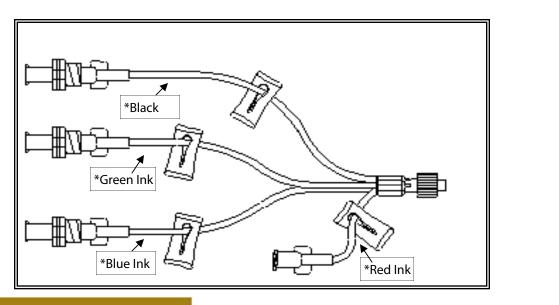

## Acacia's MedSafe Extension Set #BG-005-01

Quadfurcated extension set, minibore tubing, check valves, female luer lock, non-removable slide clamps, rotating male luer lock Approx. Priming Volume: 0.65ml Approx. Length: 5"