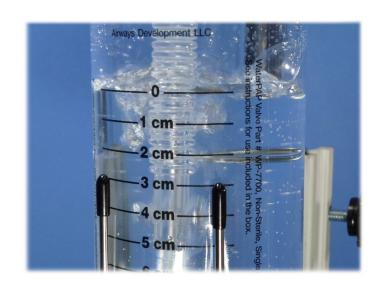

## **WaterPAP**<sup>TM</sup>

## Bubble PAP Setup for Infants and Neonates

#### **Convenience**

Equipment ready when needed

### **Savings**

Effective performance with lower cost

### **Accuracy**

Visual representation of prescribed pressure

### **Uniformity**

Each patient setup exactly the same





www.airwaysdevelopment.com

#### Ordering Information on Reverse Side

©Copyright 2012 Airways Development LLC, All Rights Reserved
WaterPAP is a Trademark of Airways Development LLC
Latex Free • Made in the USA • MK-9





## Bubble PAP Setup for Infants and Neonates

#### **Ordering Information**

| Product # | Description                                                                                                                                                 | Quantity               |
|-----------|-------------------------------------------------------------------------------------------------------------------------------------------------------------|------------------------|
| WP-7700   | WaterPAP Setup Includes: Water-Tight Canister with 0-10cm Graduated Label, 10mm Corruga