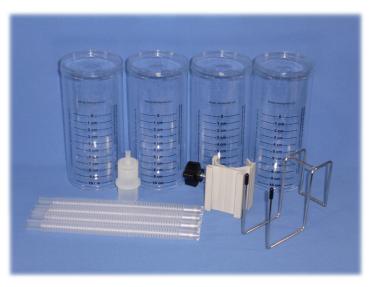

#### **Ordering Information**

| Product # | Description                                                                                                                                                 | Quantity               |
|-----------|-------------------------------------------------------------------------------------------------------------------------------------------------------------|------------------------|
| WP-7700   | WaterPAP Setup Includes: Water-Tight Canister with 0-10cm Graduated Label, 10mm Corrugated Tube Affixed with Air Diffuser, Tube Lock Top & Protective Cover | Box of 9<br>Case of 36 |
| WP-7705   | WaterPAP Starter Kit, Includes: Four WaterPAP Setups, One Pole Clamp, One Stainless Steel Bracket, One 22x6mm Adapter                                       | Each                   |
| CP-2203   | Pole Clamp, Attaches Bracket to IV Pole                                                                                                                     | Each                   |
| CP-2204   | Stainless Steel Bracket, Attaches Setup to Pole Clamp                                                                                                       | Each                   |
| CP-2209   | 22mm ID x 6mm OD Fitting Combination,<br>Connects Oxygen Supply Tube to Humidifier                                                                          | Package of 36          |
| CP-2215   | 22x15x6mm TEE Assembly,<br>Accepts 15mm Oxygen Sensor, Supply Tube and Humidifier                                                                           | Box of 5<br>Case of 20 |
| CP-2218   | 22x18x6mm TEE Assembly,<br>Accepts 18mm Oxygen Sensor, Supply Tube and Humidifier                                                                           | Box of 5<br>Case of 20 |