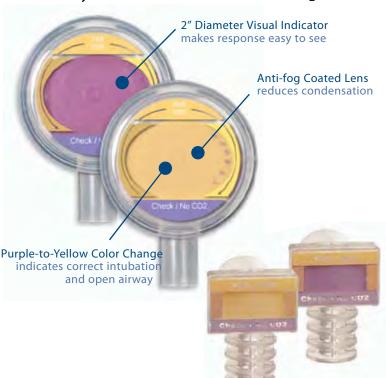

- Designed for fast, easy airway assessment.
- Verifies proper endotracheal tube placement.
- Helps prevent unwarranted intubations.
- Confirms cardiac output during CPR.
- Expansive 2" Diameter Visual Indicator makes rapid breath-to-breath response easy to see.
- Anti-fogging agent reduces susceptibility to moisture and humidity, while ensuring continuous lens clarity. (C02 Easy only)
- Complies with Standard of Care Guidelines from the American Heart Association, American College of Emergency Physicians, American Association for Respiratory Care and the American Society of Anesthesiologists.