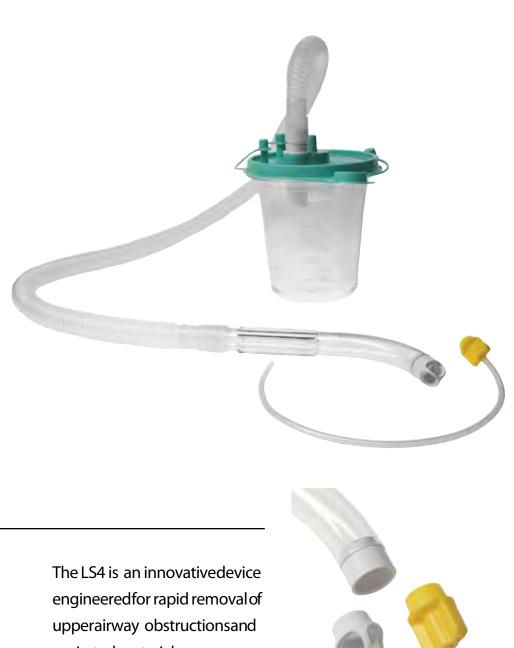

## The LS<sup>4™</sup> Super Sucker

Lipsky/Schultz **Super Suction System** 

High Volume, Large Bore **Oropharyngeal Suction System** 

## The LS<sup>4™</sup> features and benefits:

- Removes greater than 500cc of large debris within 5 seconds.
- 3/4" internal diameter for removal of large particles.
- Rigid, vent controlled, transparentwand for reliable maneuvering and accurate visualization.
- Collapse resistant corrugated tubing generates turbulence to prevent sticking.
- High Impact/Bite Resistant ABS plastic wand.
- InterchangeableTip Guard for different suction techniques.
- Sterile Tracheal Suction Catheter Kit included with each pack.
- Quick and easy set-up and use.
- Latex Free