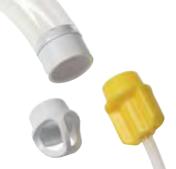

## The LS<sup>4™</sup> Super Sucker

Lipsky/Schultz Super Suction System

High Volume, Large Bore Oropharyngeal Suction System

**Universal Tubing Adapter** 

Interchangeable Tip Guard and Tracheal Suction Catheter Tip

Tip Guard

Tracheal Suction CatheterTip