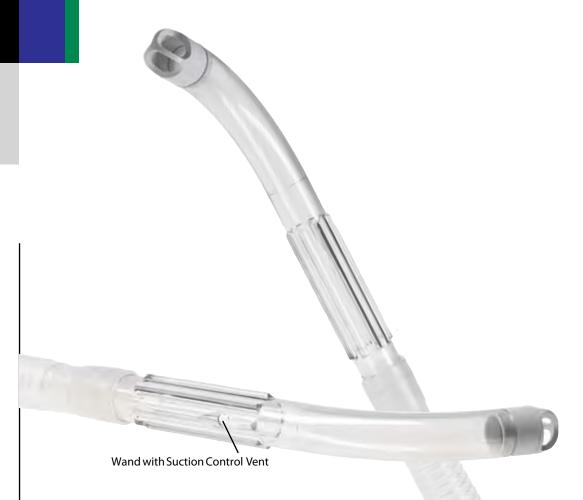

## The LS<sup>4™</sup> features and benefits:

- Removes greater than 500cc of large debris within 5 seconds.
- 3/4" internal diameter for removal of large particles.
- Rigid, vent controlled, transparentwand for reliable maneuvering and accurate visualization.
- Collapse resistant corrugated tubing generates turbulence to prevent sticking.
- High Impact/Bite Resistant ABS plastic wand.
- InterchangeableTip Guard for different suction techniques.
- Sterile Tracheal Suction Catheter Kit included with each pack.
- Quick and easy set-up and use.
- Latex Free

## The LS<sup>4</sup> (4-in-1) Super Suction System

Large Bore Suctioning with Tip Guard Each 120 degree strut opening is greater than the external diameter of standard suction tubing.

Large Bore Suctioning without Tip Guard
Large particle clearance of 3/4" in diameteror greater.